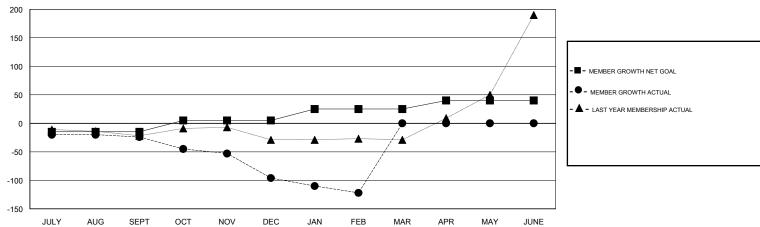

## **LOCATION MACEDONIA (FYROM)**

GMT CA

|                       | Club          | s         |               | Members               |                           |                         |                                              |
|-----------------------|---------------|-----------|---------------|-----------------------|---------------------------|-------------------------|----------------------------------------------|
| RESULTS FOR 2017-2018 |               |           |               | RESULTS FOR 2017-2018 |                           |                         |                                              |
| QUARTER               | NEW CLUB GOAL | NEW CLUBS | DROPPED CLUBS | QUARTER               | MEMBER GROWTH NET<br>GOAL | MEMBER GROWTH<br>ACTUAL | DROPPED MEMBERS ACTUAL (including transfers) |
| JULY/AUG/SEPT         | 0             | 0         | 0             | JULY/AUG/SEPT         | -15                       | 4                       | 26                                           |
| OCT/NOV/DEC           | 1             | 1         | 0             | OCT/NOV/DEC           | 20                        | 26                      | 98                                           |
| JAN/FEB/MAR           | 1             | 0         | 1             | JAN/FEB/MAR           | 20                        | 12                      | 38                                           |
| APR/MAY/JUNE          | 1             | 0         | 0             | APR/MAY/JUNE          | 15                        | 0                       | 0                                            |

## GOALS AND ACTUAL MEMBERS CUMULATIVE

| DROPPED CLUBS: 1  DROPPED MEMBERS |     | 13 CLUBS OF 45 ADDED 1 OR MORE<br>NEW MEMBERS | GENDER DISTRIBUTION  MALE 518 (56.74%)  FEMALE 395 (43.26%)  Women Percentage Fiscal Year Goal: 43% |    |  |
|-----------------------------------|-----|-----------------------------------------------|-----------------------------------------------------------------------------------------------------|----|--|
| DECEASED                          | 3   | CLICK HERE FOR CUMULATIVE                     | TOTAL FAMILY UNIT MEMBERS                                                                           |    |  |
| CLUB CANCELLED                    | 20  | MEMBERSHIP DATA                               |                                                                                                     |    |  |
| OTHER                             | 139 |                                               | FAMILY MEMBERS PAYING HALF DUES                                                                     | 69 |  |
| TOTAL                             | 162 |                                               |                                                                                                     |    |  |