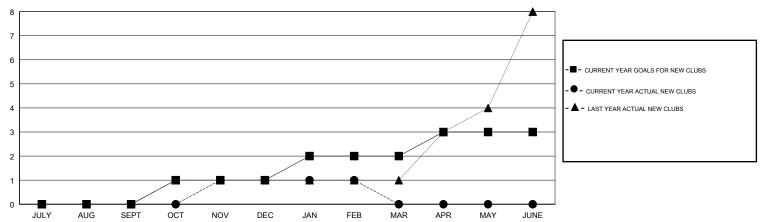

## **LOCATION MACEDONIA (FYROM)**

GMT CA

|                       | Club          | s         |               | Members               |                           |                         |                                              |
|-----------------------|---------------|-----------|---------------|-----------------------|---------------------------|-------------------------|----------------------------------------------|
| RESULTS FOR 2017-2018 |               |           |               | RESULTS FOR 2017-2018 |                           |                         |                                              |
| QUARTER               | NEW CLUB GOAL | NEW CLUBS | DROPPED CLUBS | QUARTER               | MEMBER GROWTH NET<br>GOAL | MEMBER GROWTH<br>ACTUAL | DROPPED MEMBERS ACTUAL (including transfers) |
| JULY/AUG/SEPT         | 0             | 0         | 0             | JULY/AUG/SEPT         | -15                       | 4                       | 26                                           |
| OCT/NOV/DEC           | 1             | 1         | 0             | OCT/NOV/DEC           | 20                        | 26                      | 98                                           |
| JAN/FEB/MAR           | 1             | 0         | 1             | JAN/FEB/MAR           | 20                        | 12                      | 38                                           |
| APR/MAY/JUNE          | 1             | 0         | 0             | APR/MAY/JUNE          | 15                        | 0                       | 0                                            |

#### GOALS AND ACTUAL NEW CLUBS CUMULATIVE